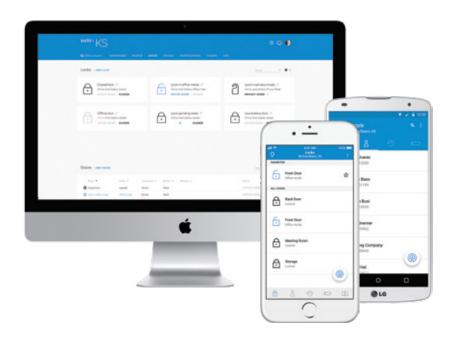

### **SALTOKS.COM AND MOBILE APP**

Your portal to your account, where you can create access groups, manage users and view entries to your properties from your computer or mobile devices.

### **SALTO KS ACCOUNT**

A SALTO KS account allows you to define who goes where and when in a building. Create profiles for users, assign or block tags, define which doors they may enter on which days, at which times.