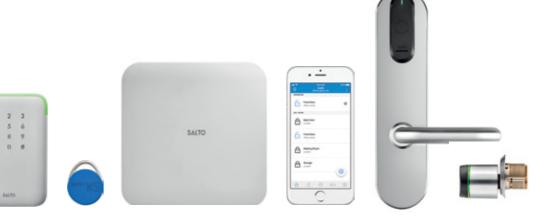

### **SALTOKS.COM AND MOBILE APP**

Your portal to your account, where you can create access groups, manage users and view entries to your properties from your computer or mobile devices.

#### IQ

The IQ comes in different variants (WI-FI; POE, cellular) to connect to the cloud and Bluetooth to connect to the KS smart lock.

### **DOOR LOCKS**

The SALTO cylinder and escutcheon are specially designed to fit different profile doors; even narrow profile framed doors. They can be installed on exterior doors as well. SALTO offers a wide range of finishes to choose from.

#### TAG

An RFID tag that makes keys a thing of the past. The tag triggers the lock to engage within seconds so visitors or staff can enter easily and according to their access rights.