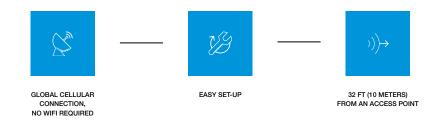

# COMMUNICATE WITH ALL DOORS, AT ONCE

The IQ2.0 uses 2G, 3G and 4G cellular connectivity to communicate with the SALTO cloud. Also available in WiFi or POE version and always available through Ethernet connection. The IQ2.0 communicates with SALTO KS access points via ZigBee/Bluetooth.

The IQ receives all changes and settings from the SALTO KS applications and ensures that all access points are updated within seconds.