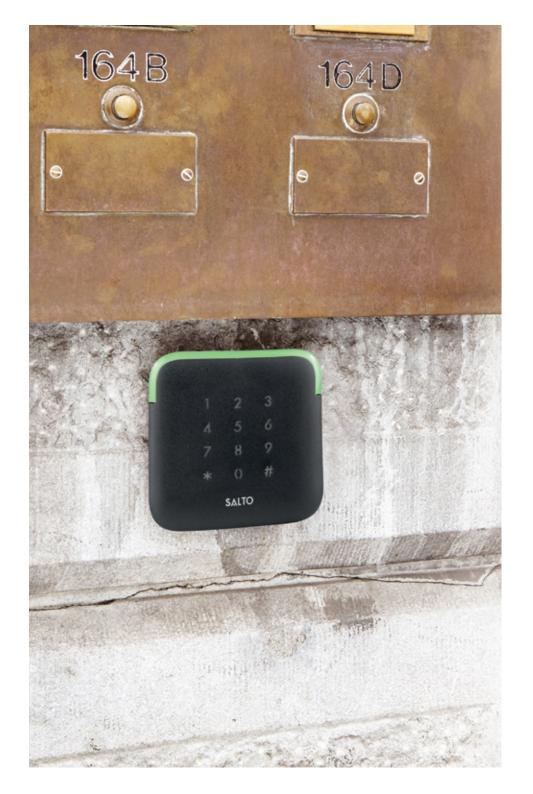

#### TAG

An RFID tag that makes keys a thing of the past. The tag triggers the lock to engage within seconds so visitors or staff can enter easily and according to their access rights.